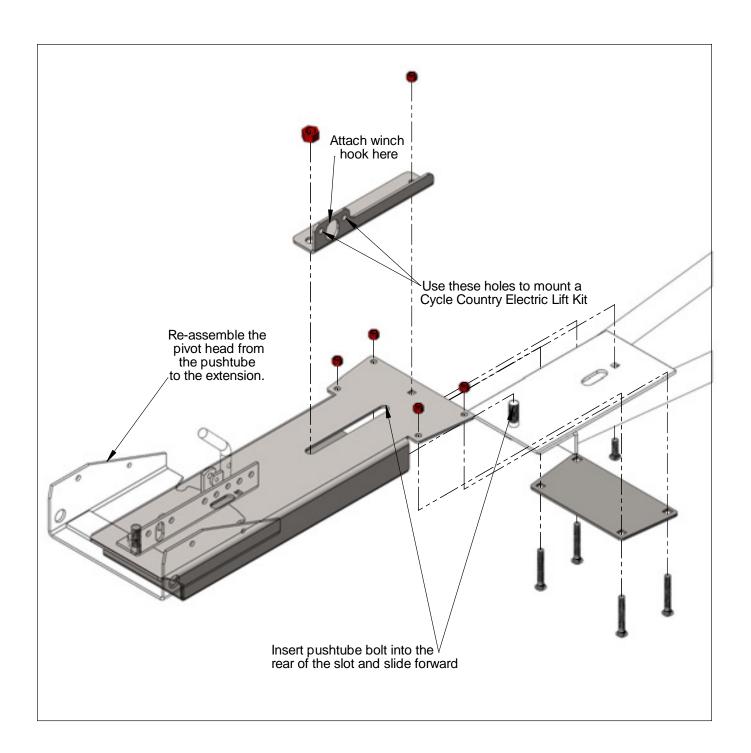

#### **INSTALLATION:**

- 1. Remove the hinge plate assembly from your pushtube and reinstall it on the extension plate.
- 2. Attach the extension plate to your pushtube as shown below.

1701 38TH AVE W
PO BOX 257
SPENCER, IA 51301
PHONE: 712-262-4191
FAX: 712-262-0248
SERVICE: 800-841-2222