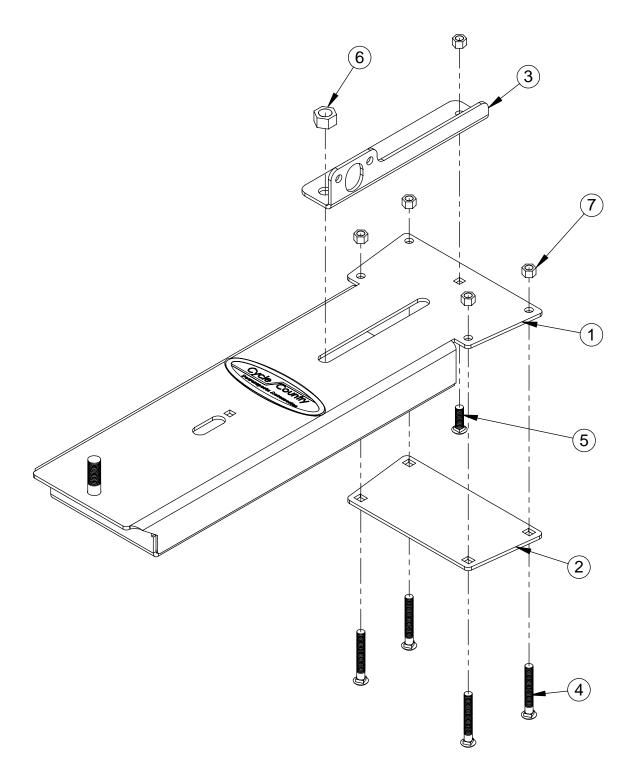

### Model Number 15-0020 Parts List

| ITEM NO. | QTY. | PART NO. | DESCRIPTION                 |
|----------|------|----------|-----------------------------|
| 1        | 1    | CYC1646  | Track Extension Weldment    |
| 2        | 1    | CYC1649  | Back Plate                  |
| 3        | 1    | CYC1652  | Lever Bracket               |
| 4        | 4    | PUR0696  | Carriage Bolt 3/8" x 2 3/4" |
| 5        | 1    | PUR1187  | Carriage Bolt 3/8" x 1-1/4" |
| 6        | 1    | PUR1283  | Locknut 5/8" Nylock         |
| 7        | 5    | PUR1272  | Locknut 3/8" Nylock         |

#### **INSTALLATION:**

- 1. Remove the hinge plate assembly from your pushtube and reinstall it on the extension plate.
- 2. Attach the extension plate to your pushtube as shown below.

1701 38TH AVE W
PO BOX 257
SPENCER, IA 51301
PHONE: 712-262-4191
FAX: 712-262-0248
SERVICE: 800-841-2222